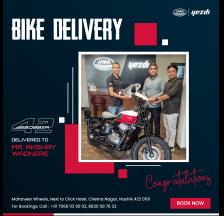

## GRAPHIC DESIGNING

Your SMM Delivery Partner



#### **CLIENTS WE HAVE WORKED WITH**



























































































Call for Enquiry : 9985 24 14 15, 9985 34 14 15 Old Alwal, Above Ratnadeep Supermarket, 4th Floor

JOIN TODAY











































































## **PRICING**

| SR. NO. | DESIGN CATEGORY           | RATES             |
|---------|---------------------------|-------------------|
| 1       | SOCIAL MEDIA POST         | ₹800 PER CREATIVE |
| 2       | BROUCHER DESIGN           | ₹1,000 PER PAGE   |
| 3       | PPT DESIGN                | ₹900 PER SLIDE    |
| 4       | LOGO DESIGN               | ₹5,000 ONWARDS    |
| 5       | FLYER DESIGN              | ₹1,000 PER PAGE   |
| 6       | MENU DESIGNS              | ₹1,000 PER PAGE   |
| 7       | LETTER HEAD DESIGN        | ₹1,000 PER PAGE   |
| 8       | BUSINESS CARDS