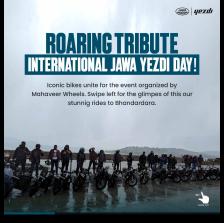

## GRAPHIC DESIGNING

Your SMM Delivery Partner



#### **CLIENTS WE HAVE WORKED WITH**



























































































Call for Enquiry : 9985 24 14 15, 9985 34 14 15 Old Alwal, Above Ratnadeep Supermarket, 4th Floor

JOIN TODAY











































































## **PRICING**

| SR. NO. | DESIGN CATEGORY           | RATES             |
|---------|---------------------------|-------------------|
| 1       | SOCIAL MEDIA POST         | ₹800 PER CREATIVE |
| 2       | BROUCHER DESIGN           | ₹1,000 PER PAGE   |
| 3       | PPT DESIGN                | ₹900 PER SLIDE    |
| 4       | LOGO DESIGN               | ₹5,000 ONWARDS    |
| 5       | FLYER DESIGN              | ₹1,000 PER PAGE   |
| 6       | MENU DESIGNS              | ₹1,000 PER PAGE   |
| 7       | LETTER HEAD DESIGN        | ₹1,000 PER PAGE   |
| 8       | BUSINESS CARDS